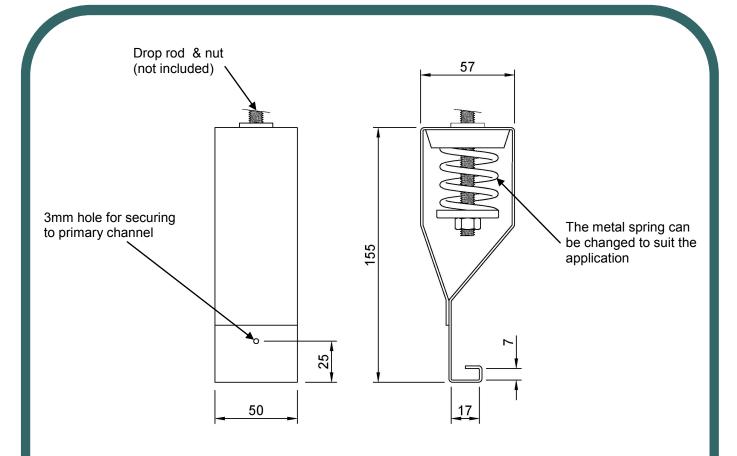

# HDQF-X Quick Fit Ceiling Hanger (Spring Variant)

- Allows for quick and easy installation of most metal grid ceiling systems.
- The hangers can support ceiling weights of up to 59kg per hanger.
- The spring elements can provide up to 33mm static deflection, with a hanger natural frequency of down to 2.8Hz.
- The spring element can be replaced with a variety of rubber elements (see HDQF-A Series).

Mason U.K. Ltd. Unit 6 Abbey Business Park Monks Walk Farnham, Surrey GU9 8HT

Phone: 01252 716610 Fax: 01252 716630

E-mail: info@mason-uk-co.uk Web: www.mason-uk.co.uk

|            | Rated capacity (kg) | Rated deflection<br>(mm) | Rated Natural Frequency<br>(Hz) |
|------------|---------------------|--------------------------|---------------------------------|
| HDQF-X-23  | 10                  | 33                       | 2.8                             |
| HDQF-X-33  | 15                  | 28                       | 3.0                             |
| HDQF-X-54  | 24                  | 25                       | 3.2                             |
| HDQF-X-76  | 34                  | 25                       | 3.2                             |
| HDQF-X-113 | 51                  | 25                       | 3.2                             |
| HDQF-X-130 | 59                  | 25                       | 3.2                             |

#### **NOTE**

- Mason HDLP-X series spring hangers can compress up to 25mm at rated capacity.
- Please allow for the compression of the spring hanger when installing ceiling systems.

Phone: 01252 716610 Fax: 01252 716630