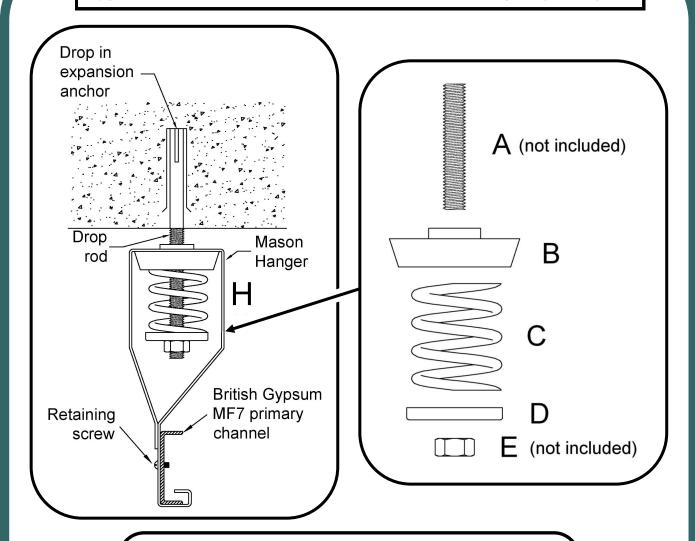

### Typical Installation for Mason HDQF-X Series Spring Hangers

A - Drop Rod (not supplied)

B - Rubber cup

**C** - Spring element

**D** - Metal cup

**E** - Self-locking nut (not supplied)

H - Mason hanger box

#### Installation instructions:

- Fix the top of the drop rod to the soffit, bracket or ceiling joist as required.
- Assemble the hanger as above.
- If desired, pre-compress spring with large penny washer and nut on top by a maximum of 10mm.
- Set all the hangers to the same height by laser or similar method.
- Install the ceiling system in the normal way.