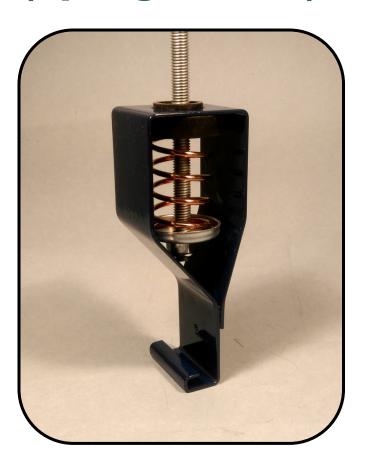

# HDQF-X Quick Fit Ceiling Hanger (Spring Variant)

- Allows for quick and easy installation of most metal grid ceiling systems.
- The hangers can support ceiling weights of up to 59kg per hanger.
- The spring elements can provide up to 33mm static deflection, with a hanger natural frequency of down to 2.8Hz.
- The spring element can be replaced with a variety of rubber elements (see HDQF-A Series).

### Typical Installation for Mason HDQF-X Series Spring Hangers

A - Drop Rod (not supplied)

B - Rubber cup

**C** - Spring element

**D** - Metal cup

**E** - Self-locking nut (not supplied)

H - Mason hanger box